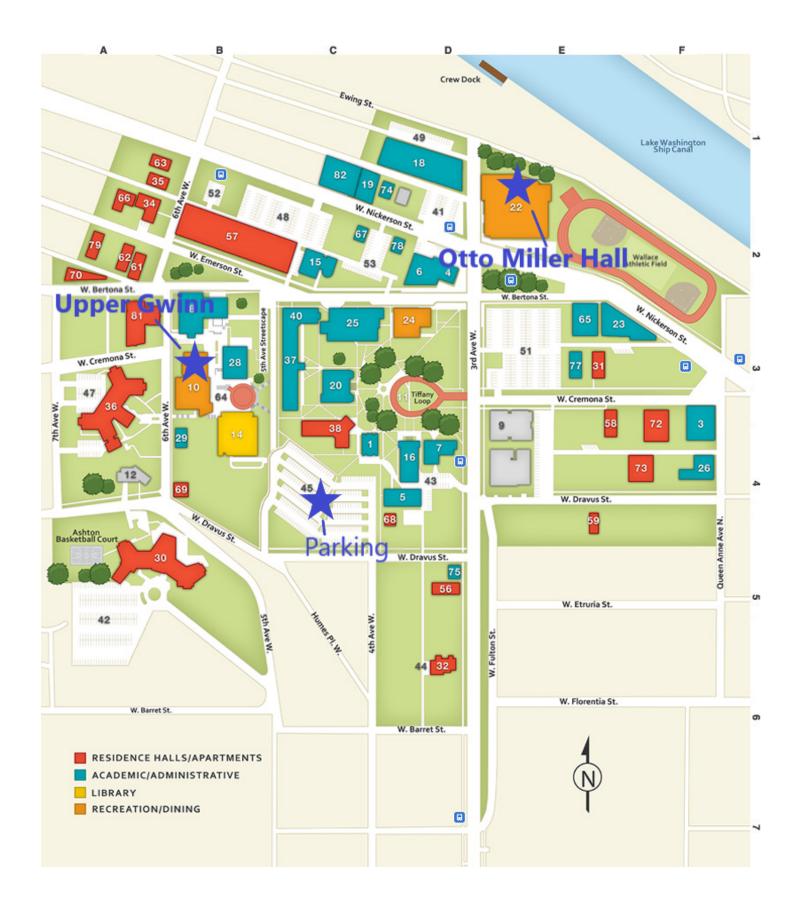

## Seattle Pacific University Campus Map

### **Buildings (Numerical listing)**

- Alexander Hall (ALEX), **D4** Art Center (ARTCEN), **F3** Bank, **D2**
- Beegle Hall (BH), D4
- Bookstore, **D2** Crawford Music Building (CMB), **D4**
- Demaray Hall (DH), **B2**First Free Methodist Church (FFMC),
- (adjacent to campus), E4 Gwinn Commons (GWINN), B3
- Hillford House (private), A4 Ames Library (AMES), B3 McKenna Hall (DLMH), C2

- McKinley Hall (MCK), D4
- Otto Miller Hall (OMH), D1
- Human Resources Building, D2 Peterson Hall (PET), C3
- Royal Brougham Pavilion (RBP), E2
- Walls Advancement Center (WAC), F3
  Student Union Building (SUB), D3
- Eaton Hall (EATN), C3
- Facility Operations Center (FOC), F4 Weter Memorial Hall (WMH), B3 University Services (US), B4
- Marston Hall (MAR), C3
- Moyer Hall (MOY), C3 Watson Hall (WAT), C3
- Bertona Classrooms (BERT), E3 School of Business, Government,
- and Economics Center House, C2 Interbay Stadium, 3027 17th Ave W.
- Image Journal, D2
- Kingswood House, Graduate Theology, **D5** Fine Center (FFMC), **E4**
- Cremona Classrooms (CREM), E3
- Mailing and Copying Services, D2 Sandella's Flatbread Café, E3 Nickerson Studios (NICK), C2

#### Offices/Services

Admissions (Graduate), DH 258 (8) B2 Admissions (Undergraduate), *DH 120* (8) B2 Alumni and Parent Relations, *WAC* (23) F3 American Cultural Exchange (A.C.E.),

18 Dravus (not shown)
Annual Giving, WAC (23) F3
Art Center Gallery (3) F3

Associated Students of Seattle Pacific (ASSP),

Main Level SUB (24) D3 Athletic Offices, RBP (22) E2

Athletic Offices, RBP (22) E2
Building Maintenance, FOC-2 W. Dravus (26) F4
Business and Finance, DH 220 (8) B2
Campus Card Services, US (29) B4
Center for Biblical and Theological Education/
Graduate Theology, 303 W. Dravus (75) D5
Center for Career and Calling, Second Floor SUB (24) D3
Center for Scholarship and Faculty Development,
Second Floor AMES (14) B3
Collegium (Commuted, Junna) Main Level SUB (24) D3

Collegium (Commuter Lounge), Main Level SUB (24) D3

Computer and Information Systems, Lower MAR (37) C3 Controller, Upper WMH (28) B3

Conference Services, US (29) B4
Continuing Studies, First Floor PET (20) C3
Corporate, Foundation, and Major Gifts, WAC (28) B3

Development, WAC (23) F3

Disability Support Services, *Lower MOY* (38) C3 E.E. Bach Theatre, *MCK* (16) D4

Enrollment Management and Marketing, *DH 253* (8) B2 Facility and Project Management, *FOC–2 W. Dravus* (26) F4

Falcon Newspaper (68) D4
Falcon's Landing, Main Level SUB (24) D3
Finance Office, Third WMH (28) B3

Fine Center, FFMC (76) E4
Health Services, First WAT (40) C3
Housing Services, US (29) B4

Human Resources (19) D2
Image Journal, 328A W. Nickerson (74) D2
Information and Data Management, DH 349 (8) B2

Instructional Technology Services, Lower AMES (14) B3

John Perkins Center, Second Floor SUB (24) D3 Mailing and Copying Services (78) D2 Meal Plan Services, US (29) B4

Media Services, *Los Legy* B4
Media Services, *Lower MAR*(37) C3
Motorpool Maintenance (23) E3
Planned Giving, *WAC* (28) B3
Planning and Administration, *DH 250* (8) B2
President's Office, *DH 210* (8) B2
Provost's Office, *DH 210* (8) B2

Psychology Labs, Lower WAT (37) C3

Residence Life, Second Floor SUB (24) D3
Safety and Security, 601 W. Emerson (61) A2
Seattle Pacific Foundation, 4 W. Nickerson (not shown)

Seattle Pacific Seminary, ALEX (1) D4 Senior Art Studio, 101 Nickerson (not shown)

Hill Hall (36) A3 Moyer Hall (38) C3

Wallace Athletic Field

77

W. DRAVUS ST. 59

W. ETRURIA ST.

W FLORENTIA ST

QUEEN ANNE

Rev. 02/16

650 W. Bertona Apts. (70) A2 34 W. Cremona Apts. (31) F3

35 W. Cremona Apts. (58) F3

37 W. Dravus Apts. (59) E4 528 W. Dravus Apts. (69) B4

605 W. Emerson Apts. (62) A2

608 W. Emerson Apts. (66) A2

Otto Miller Hall (49) D1 Otto Miller Hall South (41) D2

Sixth Avenue W. (52) B2

Visitor (53, 45) C2, C4

McKenna (48) C2

Ross (51) E3

W. BERTONA ST

80

75

**Apartments** 

Bailey Apts. (56) D5 Davis Apts. (32) D6

Emerson Triplex (79) A2

Falcon Apts. (34) B2 Falcon Duplex (35) B2

Falcon Fourplex (63) B1

Parking Lots Ashton (42) A5

Crawford (43) D4

Davis (44) D6 Dravus (45) C4

The Wesley at Cremona (72) F4
The Wesley at Dravus (73) F4

Emerson Underground (57) B2

**University Address** 

Falcon Apartments (46) B2 Hill (47) A3

3307 3rd Avenue West Seattle, Washington 98119

56

School of Business, Government, and Economics, DLMH (15) C2

School of Business, Government, and Economics, DLMH (15) C2
School of Education, PET (20) C3
School of Health Sciences, Third MAR (37) C3
School of Psychology, Family, and Community, First MAR (37) C3
School of Theology, ALEX (1) D4
Student Academic Services, DH 120 (8) B2
Student Counseling Center, First WAT (40) C3
Student Financial Services, DH 10 (8) B2
Student Financial Services, DH 10 (8) B2

Student Life, Second Floor SUB (24) D3
The Graduate Center, DH 258 (8) B2
University Advancement, WAC (23) F3

University Communications, Lower WMH (28) B3 University Counseling Center, Lower WAT (40) C3
University Ministries and Center for Worship,

Second Floor SUB (24) D3 Weter Student Lounge, Main Level WMH (28) B3

### Residence Halls

Arnett Hall (81) A3 Ashton Hall (30) B5 Emerson Hall (57) B2